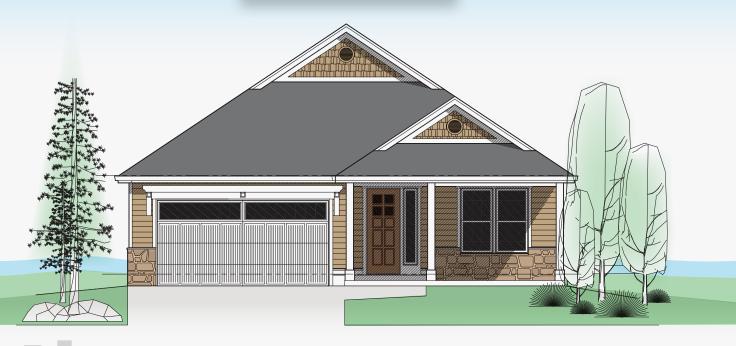

### LOT 15: "WILLAMETTE" DESIGN 1,839 SQ. FT. | 3BR/2BA | \$ 374,900

#### Edgewater Village

A Vibrant New Urban Neighborhood Along the Willamette River and Steps from Downtown Albany

- 1-Level Ranch w/ 3 BR / 2 BA / 2 Car Garage
- 5,246 Sq. Ft. Lot Size with Views of the Willamette River & Fenced Backyard
- Vaulted Master, Kitchen & Great Room
- Stainless Steel Appliances
- Quartz Countertops in Kitchen
- Modern Custom Cabinetry & Large Pantry
- Hardwood Floor in Kitchen & Dining Room
- Gas Fireplace in Living Room
- · Air Conditioning Throughout
- Tile Floors & Counters in Bathrooms
- Tile Shower in Master Bathroom
- Front Landscaping with Irrigation System
- · Homes are Fully Fire Sprinklered
- 2-10 Warranty Included
- Walking Distance to Historic Downtown Albany
- Access to Dave Clark River Trail Along the Willamette
- Within the Albany School District

TOTAL AREA: 1,839 SQ. FT.

All depictions of furnishings, fixtures, artwork, and kitchen refrigerator are conceptual and are not included in home purchase.

All colors, finishes, fixtures, windows, and exterior views are for conceptual purposes only and are subject to variation.