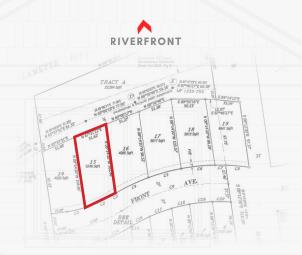

theedgewatervillage.com

Edgewater Village Albany

George N. Diamond is a licensed residential developer and real estate broker in the state of Oregon, CCB #205350, and is a managing member of Edgewater Village, LLC

### LOT 15: "WILLAMETTE" DESIGN 1,839 SQ. FT. | 3BR/2BA | \$ 374,900

#### Edgewater Village

A Vibrant New Urban Neighborhood Along the Willamette River and Steps from Downtown Albany

- 1-Level Ranch w/ 3 BR / 2 BA / 2 Car Garage
- 5,246 Sq. Ft. Lot Size with Views of the Willamette River & Fenced Backyard
- Vaulted Master, Kitchen & Great Room
- Stainless Steel Appliances
- Quartz Countertops in Kitchen
- Modern Custom Cabinetry & Large Pantry
- Hardwood Floor in Kitchen & Dining Room
- Gas Fireplace in Living Room
- · Air Conditioning Throughout
- Tile Floors & Counters in Bathrooms
- Tile Shower in Master Bathroom
- Front Landscaping with Irrigation System
- · Homes are Fully Fire Sprinklered
- 2-10 Warranty Included
- Walking Distance to Historic Downtown Albany
- Access to Dave Clark River Trail Along the Willamette
- Within the Albany School District