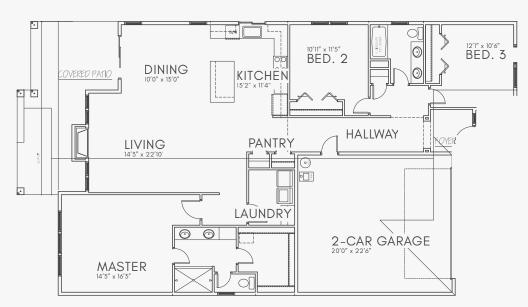

### LOT 15: "WILLAMETTE" DESIGN 1,839 SQ. FT. | 3BR/2BA | \$ 374,900

#### Edgewater Village

A Vibrant New Urban Neighborhood Along the Willamette River and Steps from Downtown Albany

- 1-Level Ranch w/ 3 BR / 2 BA / 2 Car Garage
- 5,246 Sq. Ft. Lot Size with Views of the Willamette River & Fenced Backyard
- Vaulted Master, Kitchen & Great Room
- Stainless Steel Appliances
- Quartz Countertops in Kitchen
- Modern Custom Cabinetry & Large Pantry
- Hardwood Floor in Kitchen & Dining Room
- Gas Fireplace in Living Room
- · Air Conditioning Throughout
- Tile Floors & Counters in Bathrooms
- Tile Shower in Master Bathroom
- Front Landscaping with Irrigation System
- · Homes are Fully Fire Sprinklered
- 2-10 Warranty Included
- Walking Distance to Historic Downtown Albany
- Access to Dave Clark River Trail Along the Willamette
- Within the Albany School District

TOTAL AREA: 1,839 SQ. FT.

All depictions of furnishings, fixtures, artwork, and kitchen refrigerator are conceptual and are not included in home purchase.

All colors, finishes, fixtures, windows, and exterior views are for conceptual purposes only and are subject to variation.