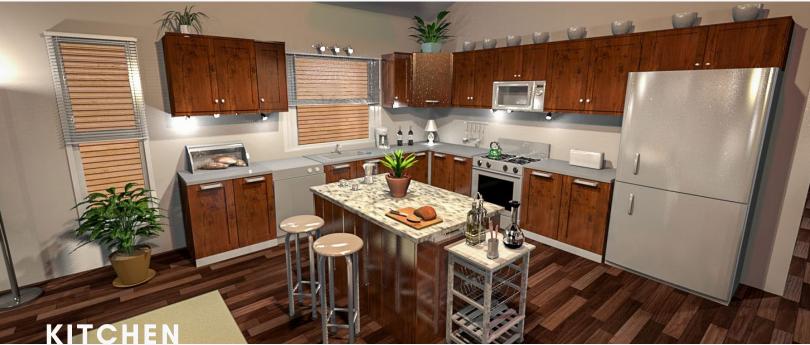

#### Edgewater Village

A Vibrant New Urban Neighborhood Along the Willamette River and Steps from Downtown Albany

- 1-Level Ranch w/ 3 BR / 2 BA / 2 Car Garage
- 5,246 Sq. Ft. Lot Size with Views of the Willamette River & Fenced Backyard
- Vaulted Master, Kitchen & Great Room
- Stainless Steel Appliances
- Quartz Countertops in Kitchen
- Modern Custom Cabinetry & Large Pantry
- Hardwood Floor in Kitchen & Dining Room
- Gas Fireplace in Living Room
- · Air Conditioning Throughout
- Tile Floors & Counters in Bathrooms
- Tile Shower in Master Bathroom
- Front Landscaping with Irrigation System
- · Homes are Fully Fire Sprinklered
- 2-10 Warranty Included
- Walking Distance to Historic Downtown Albany
- Access to Dave Clark River Trail Along the Willamette
- Within the Albany School District

TOTAL AREA: 1,839 SQ. FT.

All depictions of furnishings, fixtures, artwork, and kitchen refrigerator are conceptual and are not included in home purchase.

All colors, finishes, fixtures, windows, and exterior views are for conceptual purposes only and are subject to variation.