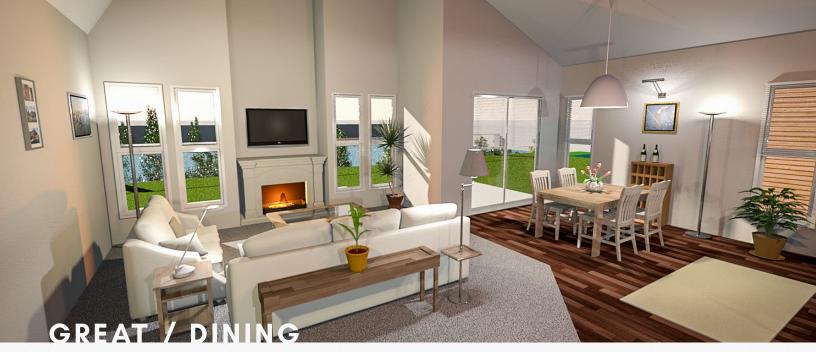

#### Edgewater Village

A Vibrant New Urban Neighborhood Along the Willamette River and Steps from Downtown Albany

- 1-Level Ranch w/ 3 BR / 2 BA / 2 Car Garage
- 5,246 Sq. Ft. Lot Size with Views of the Willamette River & Fenced Backyard
- Vaulted Master, Kitchen & Great Room
- Stainless Steel Appliances
- Quartz Countertops in Kitchen
- Modern Custom Cabinetry & Large Pantry
- Hardwood Floor in Kitchen & Dining Room
- Gas Fireplace in Living Room
- · Air Conditioning Throughout
- Tile Floors & Counters in Bathrooms
- Tile Shower in Master Bathroom
- Front Landscaping with Irrigation System
- · Homes are Fully Fire Sprinklered
- 2-10 Warranty Included
- Walking Distance to Historic Downtown Albany
- Access to Dave Clark River Trail Along the Willamette
- Within the Albany School District

TOTAL AREA: 1,839 SQ. FT.

All depictions of furnishings, fixtures, artwork, and kitchen refrigerator are conceptual and are not included in home purchase.

All colors, finishes, fixtures, windows, and exterior views are for conceptual purposes only and are subject to variation.